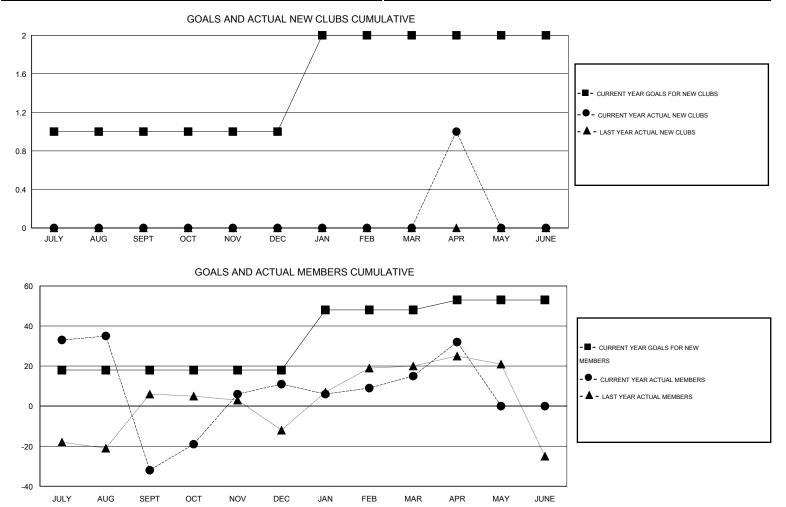

## LOCATION CALIFORNIA

 $\mathsf{GMT} \; \mathsf{CA} \; 1$ 

| Clubs                      |                  |                     |                            |                             | Members<br>RESULTS FOR 2013-2014 |                    |                                  |                              |                             |
|----------------------------|------------------|---------------------|----------------------------|-----------------------------|----------------------------------|--------------------|----------------------------------|------------------------------|-----------------------------|
| RESULTS FOR 2013-2014      |                  |                     |                            |                             |                                  |                    |                                  |                              |                             |
| QUARTER                    | NEW CLUB<br>GOAL | ACTUAL NEW<br>CLUBS | ACTUAL<br>DROPPED<br>CLUBS | ACTUAL NET<br>GAIN/<br>LOSS | QUARTER                          | NEW MEMBER<br>GOAL | ACTUAL TOTAL<br>MEMBERS<br>ADDED | ACTUAL<br>DROPPED<br>MEMBERS | ACTUAL NET<br>GAIN/<br>LOSS |
| JULY/AUG/SEPT              | 1<br>0           | 0                   | 1<br>0                     | -1<br>0                     | JULY/AUG/SEPT                    | 18<br>0            | 50<br>53                         | 82<br>10                     | -32<br>43                   |
| OCT/NOV/DEC<br>JAN/FEB/MAR | 1                | 0                   | 0                          | 0                           | OCT/NOV/DEC<br>JAN/FEB/MAR       | 30                 | 60                               | 56                           | 4                           |
| APR/MAY/JUNE               | 0                | 1                   | 0                          | 1                           | APR/MAY/JUNE                     | 5                  | 36                               | 19                           | 17                          |